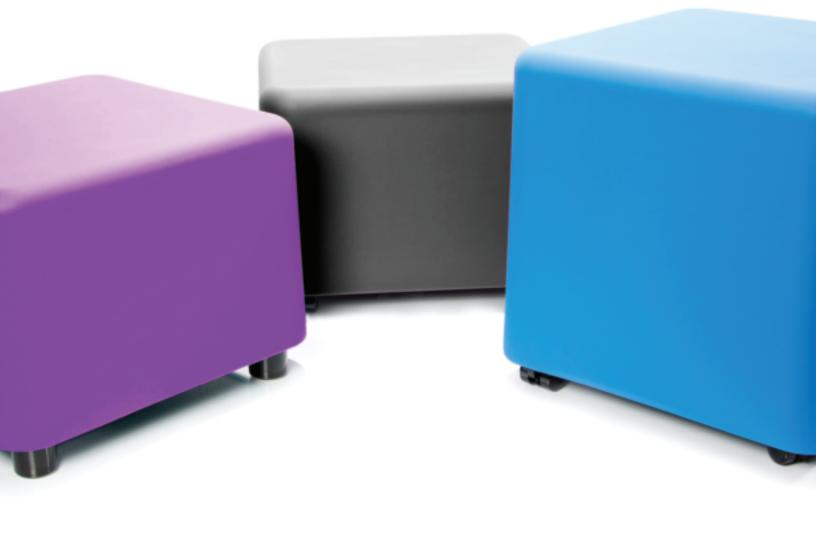

# INTRODUCING DURAFLEX

DuraFLEX is our unique approach to soft seating for high traffic environments where the ease of washing and disinfecting furniture surfaces is critical. Featuring a flexible and waterproof thermoplastic outer shell that is completely seamless on the top and sides.

#### **COMFORT** & SUPPORT

DuraFLEX eliminates an internal rigid frame. The entire outer shell is flexible and its core is made of high density foam. Even the smallest DuraFLEX shape can support up to 500 lbs. This is a fun seating experience that is engineered for high traffic spaces. The seating is comfortable for guests of all sizes while maintaining great structural stability to ensure the user never feels a lack of support.

## DURAFLEX **STANDARD COLORS**

Color may not be an exact match to finished product. Slight variations can occur in the production process.

www.tenjam.com