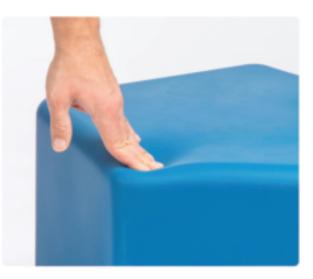

#### **COMFORT** & SUPPORT

DuraFLEX eliminates an internal rigid frame. The entire outer shell is flexible and its core is made of high density foam. Even the smallest DuraFLEX shape can support up to 500 lbs. This is a fun seating experience that is engineered for high traffic spaces. The seating is comfortable for guests of all sizes while maintaining great structural stability to ensure the user never feels a lack of support.

#### **EASY** CARE

Clean and Disinfect the smooth surface with soap and water, then towel dry for immediate use. Use Formula 409<sup>®</sup>, Simple Green<sup>®</sup>, Clorox<sup>®</sup> Wipes, and a variety of healthcare grade disinfects including CaviWipes<sup>®</sup>, Virex<sup>®</sup>, Oxivir<sup>®</sup> and more. Remove gum and adhesives with Citrus Based Degreasers. Seamless & Waterproof flexible plastic shell protects the structural foam core from liquids and bodily fluids. The smooth surface and edges eliminates seams and hidden pockets where grime and bacteria collect.