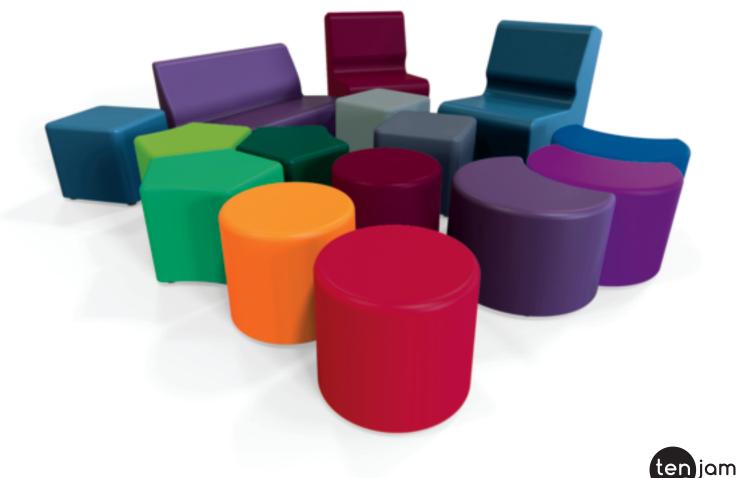

# INTRODUCING DURAFLEX

DuraFLEX is our unique approach to soft seating for high traffic environments where the ease of washing and disinfecting furniture surfaces is critical. Featuring a flexible and waterproof thermoplastic outer shell that is completely seamless on the top and sides.

#### **COMFORT** & SUPPORT

DuraFLEX eliminates an internal rigid frame. The entire outer shell is flexible and its core is made of high density foam. Even the smallest DuraFLEX shape can support up to 500 lbs. This is a fun seating experience that is engineered for high traffic spaces. The seating is comfortable for guests of all sizes while maintaining great structural stability to ensure the user never feels a lack of support.