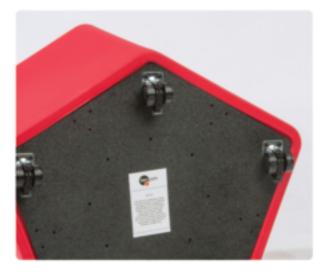

#### SECURE BASE

There is a solid base molded inside every unit and this allows the bottom to be finished with a thick plastic cover that is secured in place with screws. We do not use fabric or staples. Our method of finishing the bottom greatly reduces the likelihood of users dismantling the products without tools. Specialty tamper resistant screws can be added if your facility requires an additional level of security.