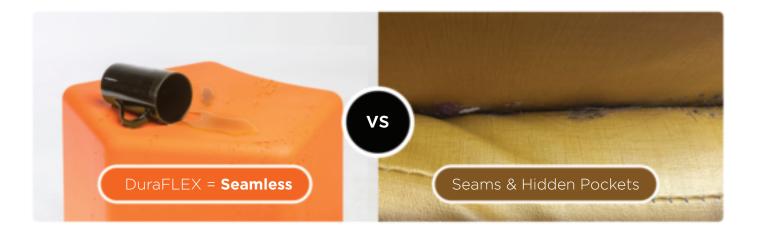

#### **EASY** CARE

Clean and Disinfect the smooth surface with soap and water, then towel dry for immediate use. Use Formula 409<sup>®</sup>, Simple Green<sup>®</sup>, Clorox<sup>®</sup> Wipes, and a variety of healthcare grade disinfects including CaviWipes<sup>®</sup>, Virex<sup>®</sup>, Oxivir<sup>®</sup> and more. Remove gum and adhesives with Citrus Based Degreasers. Seamless & Waterproof flexible plastic shell protects the structural foam core from liquids and bodily fluids. The smooth surface and edges eliminates seams and hidden pockets where grime and bacteria collect.